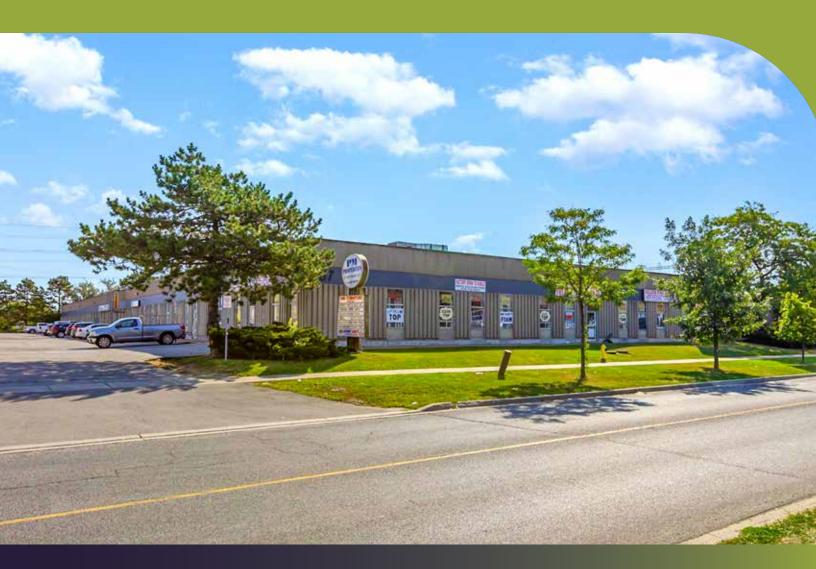

## 67-69 Westmore Drive

ETOBICOKE, ONTARIO, M9V 3Y6

## Overview

67-69 Westmore drive is centrally located with easy access to highway 427 and highway 407. The buildings are upgraded with new roof (2022) with warranty. Paving will be upgraded in 2023. Excellent loading and all units can receive 53 foot trailers. Good parking ratio and great visibility from street.