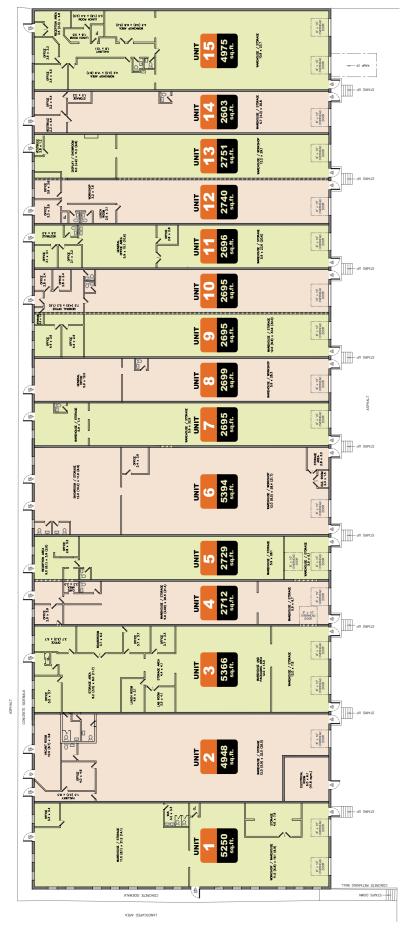

## **FLOOR PLAN**

## **67 WESTMORE DRIVE**

## STORAGE / WORKSHOP 10.1 (8.5) x 17.7 WAEDHOUSE / WORKSHOP 10.1 x 21.2 32 4463 sq.ft. 8' x 10' OVERHEAD DOOR 31 2609 sq.ft. WARHOUSE / STORAGE 15.2 (12.2) x 7.8 3.4) WARDHOUSE / STORAGE 8.1 (11.3) x 31.0) 10 x 5.1 0000 6.5 (8.7) x 38.0 (21.1) 29 3394 sq.ft. 8' x 10' OVERHEAD DOOR 28 2608 sq.ft. 8' x 10' OVERHEAD DOOR UNION ROOM 2.9 x 4.1 WASHOUSE / STORAGE 12.0 (5.9) x 34.8 (31.2) 8' x 10' OVERHEAD DOOR 27 2608 sq.ft. 2575 sq.ft. 8" x 10" OVERHEAD DOOR 9" x 10" OVERHEAD DOOR 25 2612 sq.ft. E E2 82 MAREHOUSE / STORAGE 5.9 x 33.0 (27.8) 24 24 23 23 22 22 8.7 × 7.4 4.7 × 0.21 21 2196 sq.ft. 32 × 34 HOOM HOOM NO. 3 S. 20 Z 25. 32 25. 33 22 x 32 19 2192 sq.ft. 10000340P ANEA 5.9 (4.7) x 7.3 34 1 32 10 × 4.4 12.0 (5.8) x 26.3 (28.3) SOAMOTE 0.2 × 0.5 VESTIBULE 27 x 3.2 8' x 10' OVERHEAD DOOR 1 9 T 27 x 32 NWOO SHIVES

# **69 WESTMORE DRIVE**